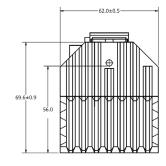

End View

Side View

62.0± 0.5

| Parameter              | Units    | Value       |
|------------------------|----------|-------------|
| Functional Capacity    | gal (L)  | 1334 (5050) |
| Total Capacity         | gal (L)  | 1795 (6794) |
| Treatment Capacity     | GPD      | 500 - 800   |
| Freeboard              | in (cm)  | 12 (30.5)   |
| Nominal Wall Thickness | in (cm)  | .625 (1.58) |
| Length                 | in (cm)  | 119 (301)   |
| Width                  | in (cm)  | 61 (154)    |
| Total Tank Height      | in (cm)  | 73 (185)    |
| Inlet Height (Invert)  | in (cm)  | 59 (149)    |
| Outlet Height (Invert) | in (cm)  | 56 (142)    |
| Invert Drop            | in (cm)  | 3 (7.62)    |
| Weight                 | lbs (kg) | 1050 (476)  |
| Compartments           | ****     | 3           |
| Pretreatment Volume    | gal (L)  | 468 (1770)  |
| Treatment Volume       | gal (L)  | 654 (2476)  |
| Clarifier Volume       | gal (L)  | 220 (830)   |
| Maximum Burial Depth   | in (cm)  | 24 (61)     |
| Minimum Burial Depth   | in (cm)  | 9 (23)      |