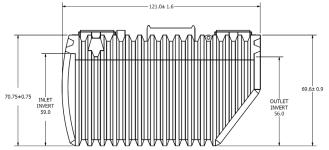

End View

Side View

62.0± 0.5

| Parameter              | Units    | Value       |
|------------------------|----------|-------------|
| Functional Capacity    | gal (L)  | 1334 (5050) |
| Total Capacity         | gal (L)  | 1795 (6794) |
| Treatment Capacity     | GPD      | 500 - 800   |
| Freeboard              | in (cm)  | 12 (30.5)   |
| Nominal Wall Thickness | in (cm)  | .625 (1.58) |
| Length                 | in (cm)  | 119 (301)   |
| Width                  | in (cm)  | 61 (154)    |
| Total Tank Height      | in (cm)  | 73 (185)    |
| Inlet Height (Invert)  | in (cm)  | 59 (149)    |
| Outlet Height (Invert) | in (cm)  | 56 (142)    |
| Invert Drop            | in (cm)  | 3 (7.62)    |
| Weight                 | lbs (kg) | 1050 (476)  |
| Compartments           | ****     | 3           |
| Pretreatment Volume    | gal (L)  | 468 (1770)  |
| Treatment Volume       | gal (L)  | 654 (2476)  |
| Clarifier Volume       | gal (L)  | 220 (830)   |
| Maximum Burial Depth   | in (cm)  | 24 (61)     |
| Minimum Burial Depth   | in (cm)  | 9 (23)      |