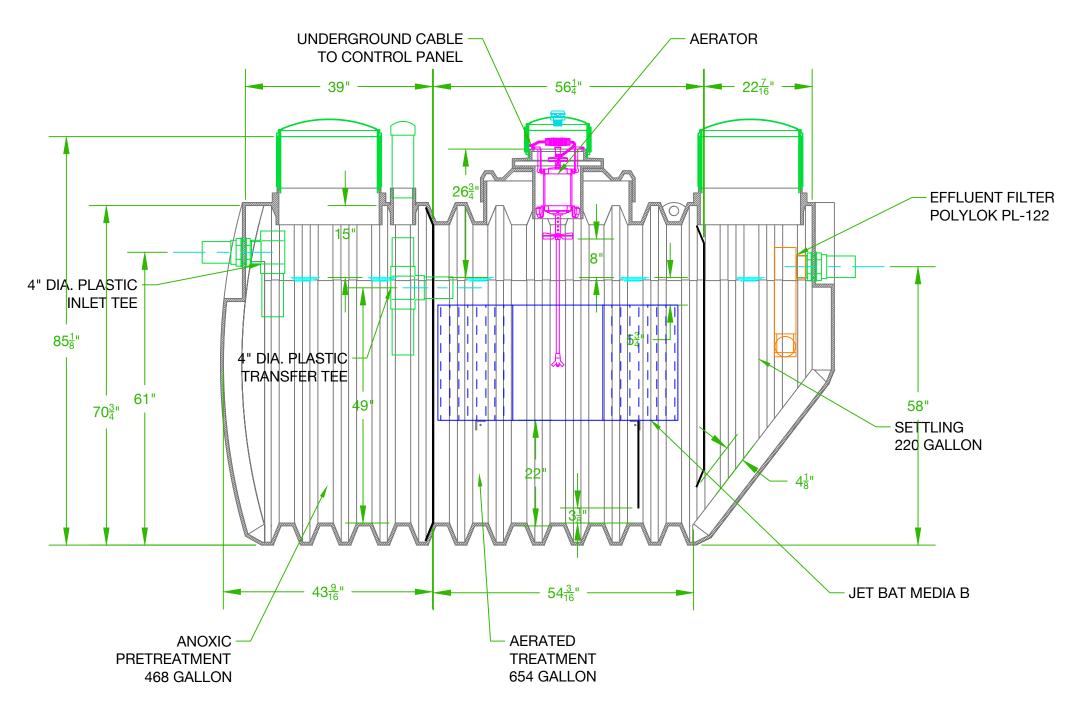

## NOTES:

- 1. AERATOR MODEL 700LL MUST BE USED IN CONTINUOUS OPERATION
- 2. MAXIMUM BURIAL DEPTH 24" FROM TOP OF TANK
- 3. J-800 IS CAPABLE OF TREATING UPTO 800 GALLONS OF WASTEWATER WITH AN APPLIED LOADING OF UPTO 1.13 LBS. BOD PER DAY

| B   1509   9/1/15   CORRECT OUT                                                                                                | LET PIPE N J K                                                                                           |
|--------------------------------------------------------------------------------------------------------------------------------|----------------------------------------------------------------------------------------------------------|
| A   1508   8/18/15   ADD FLOWRAT                                                                                               | E TO NOTES N J K                                                                                         |
| 1407   8/14/15   NEW DRAWING                                                                                                   | N J K                                                                                                    |
| REVIECNIDATE DESC                                                                                                              | CRIPTION DRFTAPRV                                                                                        |
|                                                                                                                                | B DRAWN BY: DATE 8/18/15                                                                                 |
| Wastewater Treatment Solut                                                                                                     | APPROVED BY: DATE:                                                                                       |
| Founded on Innovation. Anchored by Serv<br>TITLE:                                                                              | MATERIAL:                                                                                                |
| J-800 RESIDENTIAL WWTP<br>PLASTIC TANK FITH EFFLUENT FILTI                                                                     | SCALE: SIZE: 1:20 C                                                                                      |
| USED ON:                                                                                                                       | UNLESS OTHERWISE SPECIFIED: ALL DIMENSIONS ARE IN INCHES DECIMAL: ± .005 FRACTIONAL: ± 1/64 DEGREE: ± 1° |
| PROPRIETARY PROPERTY: THIS DRAWING IS THE PROPERTY OF JET INC. AND MAY NOT BE REPROD COPIED OR USED WITHOUT WRITTEN PERMISSION | '   () = ()()() =         =                                                                              |