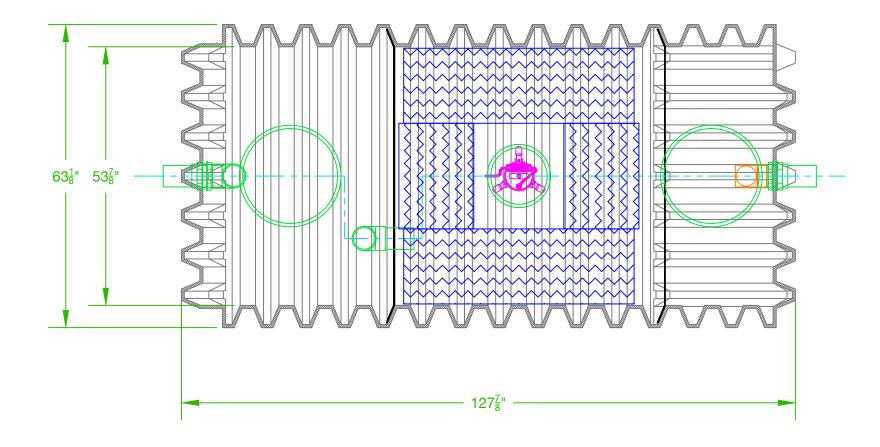

## NOTES:

- 1. AERATOR MODEL 700LL MUST BE USED IN CONTINUOUS OPERATION
- 2. MAXIMUM BURIAL DEPTH 24" FROM TOP OF TANK
- 3. J-800 IS CAPABLE OF TREATING UPTO 800 GALLONS OF WASTEWATER WITH AN APPLIED LOADING OF UPTO 1.13 LBS. BOD PER DAY

| B   1509   9/1/15   CORRECT OUT                                                                                                | LET PIPE N J K                                                                                           |
|--------------------------------------------------------------------------------------------------------------------------------|----------------------------------------------------------------------------------------------------------|
| A   1508   8/18/15   ADD FLOWRAT                                                                                               | E TO NOTES N J K                                                                                         |
| 1407   8/14/15   NEW DRAWING                                                                                                   | N J K                                                                                                    |
| REVIECNIDATE DESC                                                                                                              | CRIPTION DRFTAPRV                                                                                        |
|                                                                                                                                | B DRAWN BY: DATE 8/18/15                                                                                 |
| Wastewater Treatment Solut                                                                                                     | APPROVED BY: DATE:                                                                                       |
| Founded on Innovation. Anchored by Serv<br>TITLE:                                                                              | MATERIAL:                                                                                                |
| J-800 RESIDENTIAL WWTP<br>PLASTIC TANK FITH EFFLUENT FILTI                                                                     | SCALE: SIZE: 1:20 C                                                                                      |
| USED ON:                                                                                                                       | UNLESS OTHERWISE SPECIFIED: ALL DIMENSIONS ARE IN INCHES DECIMAL: ± .005 FRACTIONAL: ± 1/64 DEGREE: ± 1° |
| PROPRIETARY PROPERTY: THIS DRAWING IS THE PROPERTY OF JET INC. AND MAY NOT BE REPROD COPIED OR USED WITHOUT WRITTEN PERMISSION | '   () = ()()() =         =                                                                              |