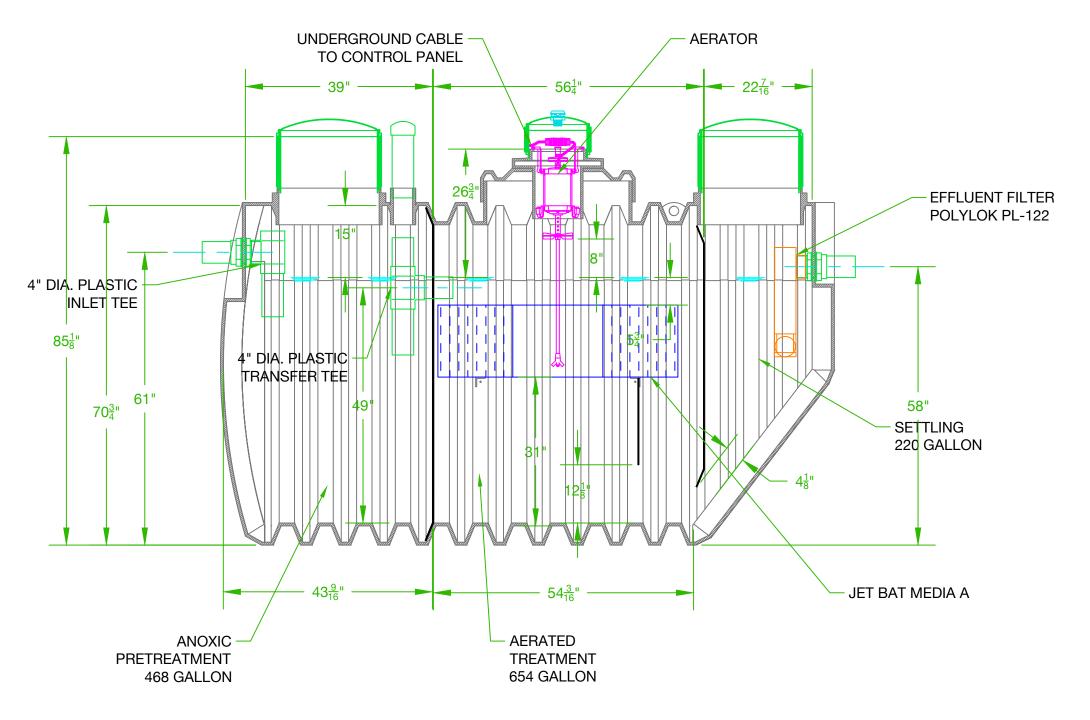

## NOTES:

- 1. AERATOR MODEL 700LL MUST BE USED IN CONTINUOUS OPERATION
- 2. MAXIMUM BURIAL DEPTH 24" FROM TOP OF TANK
- 3. J-500 IS CAPABLE OF TREATING UPTO 500 GALLONS OF WASTEWATER WITH AN APPLIED LOADING OF UPTO 0.71 LBS. BOD PER DAY

|                                                                                                                                      |                                                |      |     |       |                              | NJK            |       |
|--------------------------------------------------------------------------------------------------------------------------------------|------------------------------------------------|------|-----|-------|------------------------------|----------------|-------|
| В                                                                                                                                    | B   1509   9/1/15   CORRECT OUTLET PIPE HEIGHT |      |     |       |                              |                |       |
| A   1508   8/18/15   ADD FLOWRATE TO N                                                                                               |                                                |      |     |       | NOTES                        | NJK            |       |
| <b>1407</b> 8/14/15 <b>NEW DRAWING</b>                                                                                               |                                                |      |     |       |                              | NJK            |       |
| REV                                                                                                                                  | ECN                                            | DATE | DE: | SCRIP | TION                         | DRFT           | APRV  |
| Wastewater Treatment Solutions                                                                                                       |                                                |      |     |       | DRAWN BY:<br>N J K           | DATE<br>9/1/15 |       |
|                                                                                                                                      |                                                |      |     |       | APPROVED BY:                 | DATE:          |       |
| Founded on Innovation. Anchored by Service.                                                                                          |                                                |      |     |       | MATERIAL:                    |                |       |
| TITLE:                                                                                                                               |                                                |      |     |       |                              |                |       |
| J-500 RESIDENTIAL WWTP                                                                                                               |                                                |      |     |       |                              |                | SIZE: |
| PLASTIC TANK WITH EFFLUENT FILTER                                                                                                    |                                                |      |     |       | 1:20                         |                | С     |
|                                                                                                                                      |                                                |      |     |       | UNLESS OTHERWISE SPECIFIED:  |                |       |
| USED ON:                                                                                                                             |                                                |      |     |       | ALL DIMENSIONS ARE IN INCHES |                |       |
|                                                                                                                                      |                                                |      |     |       |                              | ± .005         |       |
|                                                                                                                                      |                                                |      |     |       |                              | ± 1/64         |       |
|                                                                                                                                      |                                                |      |     |       | 2 - 5 - 1 - 1                | ± 1°           |       |
| PROPRIETARY PROPERTY: THIS DRAWING IS THE PROPERTY OF JET INC. AND MAY NOT BE REPRODUCED, COPIED OR USED WITHOUT WRITTEN PERMISSION. |                                                |      |     |       | DRAWING NUME                 |                |       |
|                                                                                                                                      |                                                |      |     |       | J-500-PL                     | .T-F           |       |
|                                                                                                                                      |                                                |      |     |       | REV: B                       |                |       |