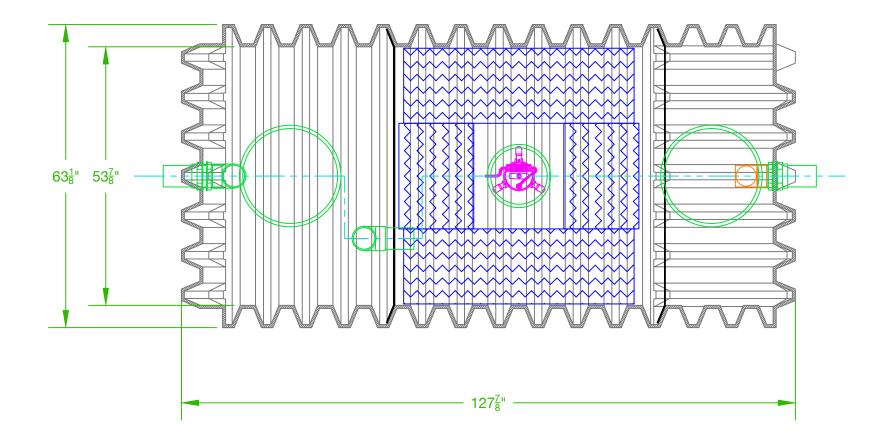

|                                                                                                                                      |                                                |      |     |       |                              | NJK            |       |
|--------------------------------------------------------------------------------------------------------------------------------------|------------------------------------------------|------|-----|-------|------------------------------|----------------|-------|
| В                                                                                                                                    | B   1509   9/1/15   CORRECT OUTLET PIPE HEIGHT |      |     |       |                              |                |       |
| A   1508   8/18/15   ADD FLOWRATE TO N                                                                                               |                                                |      |     |       | NOTES                        | NJK            |       |
| <b>1407</b> 8/14/15 <b>NEW DRAWING</b>                                                                                               |                                                |      |     |       |                              | NJK            |       |
| REV                                                                                                                                  | ECN                                            | DATE | DE: | SCRIP | TION                         | DRFT           | APRV  |
| Wastewater Treatment Solutions                                                                                                       |                                                |      |     |       | DRAWN BY:<br>N J K           | DATE<br>9/1/15 |       |
|                                                                                                                                      |                                                |      |     |       | APPROVED BY:                 | DATE:          |       |
| Founded on Innovation. Anchored by Service.                                                                                          |                                                |      |     |       | MATERIAL:                    |                |       |
| TITLE:                                                                                                                               |                                                |      |     |       |                              |                |       |
| J-500 RESIDENTIAL WWTP                                                                                                               |                                                |      |     |       |                              |                | SIZE: |
| PLASTIC TANK WITH EFFLUENT FILTER                                                                                                    |                                                |      |     |       | 1:20                         |                | С     |
|                                                                                                                                      |                                                |      |     |       | UNLESS OTHERWISE SPECIFIED:  |                |       |
| USED ON:                                                                                                                             |                                                |      |     |       | ALL DIMENSIONS ARE IN INCHES |                |       |
|                                                                                                                                      |                                                |      |     |       |                              | ± .005         |       |
|                                                                                                                                      |                                                |      |     |       |                              | ± 1/64         |       |
|                                                                                                                                      |                                                |      |     |       | 2 - 5 - 1 - 1                | ± 1°           |       |
| PROPRIETARY PROPERTY: THIS DRAWING IS THE PROPERTY OF JET INC. AND MAY NOT BE REPRODUCED, COPIED OR USED WITHOUT WRITTEN PERMISSION. |                                                |      |     |       | DRAWING NUME                 |                |       |
|                                                                                                                                      |                                                |      |     |       | J-500-PL                     | .T-F           |       |
|                                                                                                                                      |                                                |      |     |       | REV: B                       |                |       |